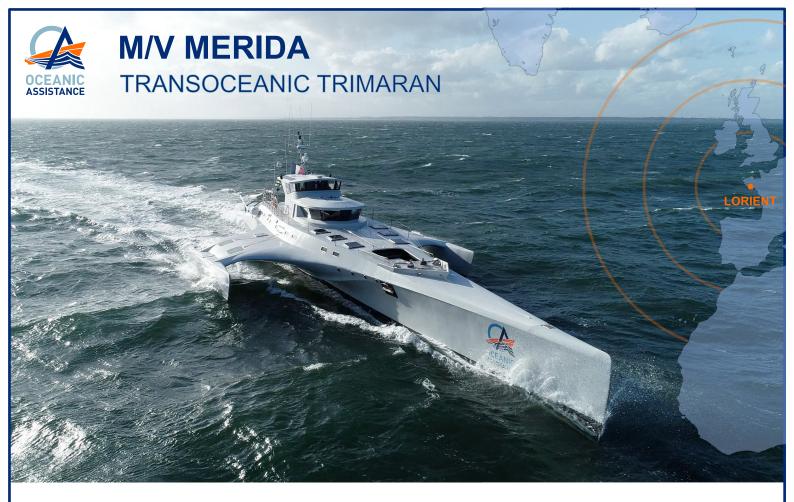

**Main dimensions** 

| Length overall  | 35 m   |
|-----------------|--------|
| Breadth overall | 14 m   |
| Max draught     | 1.40 m |
| Lightship       | 42 t   |
| Gross tonnage   | 95     |

**Performances** 

| Max speed        | 25 kn        |
|------------------|--------------|
| Economical speed | 14 kn        |
| Range @14 kn     | abt. 5000 nm |

Cargo

| Max deadweight  | 19.8 t   |
|-----------------|----------|
| Dangerous goods | 1.1 to 9 |

Operation

| Based in       | Lorient - France |
|----------------|------------------|
| Operation area | World            |
| •              | Mainly Atlantic  |

**Rules** 

Flag Classification

French
RINA
HULL • MACH
• AUT-UMS
Deck cargo ship
Unrestricted navigation